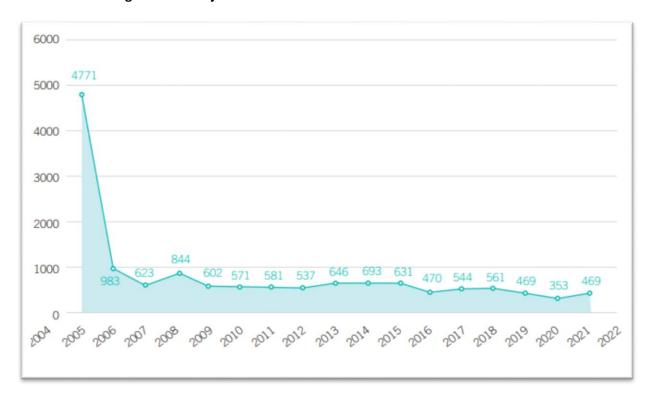

## Number of new registrants who joined the NACPR 2005 - 2021\*

## **Breakdown of NACPR Registrants by year 2016 – 2021**

|                         | 2016 | 2017 | 2018 | 2019 | 2020 | 2021 |
|-------------------------|------|------|------|------|------|------|
| Adoptee                 | 333  | 366  | 403  | 300  | 211  | 312  |
| Birth Father            | 17   | 16   | 10   | 19   | 11   | 10   |
| Birth Mother            | 60   | 69   | 66   | 54   | 50   | 53   |
| Cousin                  | 7    | 10   | 18   | 8    | 8    | 14   |
| Grandparent/Grandchild  | 4    | 3    | 3    | 6    | 5    | 14   |
| Sibling                 | 43   | 61   | 48   | 63   | 50   | 51   |
| Uncle/Aunt/Niece/Nephew | 6    | 17   | 13   | 19   | 16   | 12   |
| Other/Unknown           | N/A  | 2    | N/A  | N/A  | 2    | 3    |
| Total                   | 470  | 544  | 561  | 469  | 353  | 469  |