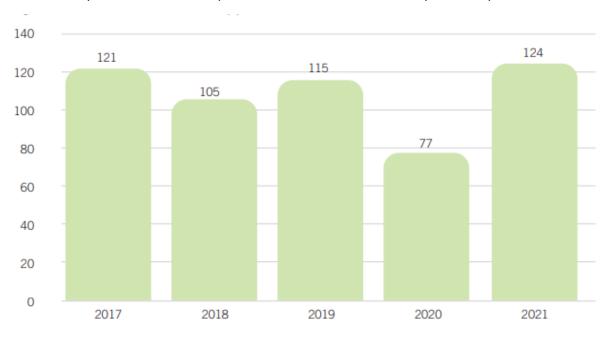

### **NACPR Matches**

In terms of matches recorded on the NACPR during 2021, a total of 124 potential matches were identified between new registrants and previously registered family members. Again, these figures represent a substantial increase on those recorded in 2020 (see Figure 2). As mentioned above, this increase may be attributed to the publication of the Mother and Baby Home Report.

# Matches by Relationship by year 2017 - 2021

|                   | 2017 | 2018 | 2019 | 2020 | 2021 |
|-------------------|------|------|------|------|------|
| Birth Mother      | 46   | 38   | 32   | 26   | 30   |
| Birth Father      | 5    | 1    | 6    | 7    | 10   |
| Cousin            | 2    | 4    | 0    | 1    | 2    |
| Cousin (adopted)  | 0    | 3    | 1    | 0    | 0    |
| Grandparent       | 1    | 2    | 4    | 0    | 0    |
| Sibling           | 20   | 8    | 14   | 17   | 17   |
| Sibling (adopted) | 37   | 40   | 49   | 18   | 48   |
| Uncle, Aunt       | 10   | 7    | 9    | 6    | 15   |
| Other             | 0    | 2    | 0    | 2    | 2    |
| Total             | 121  | 105  | 115  | 77   | 124  |